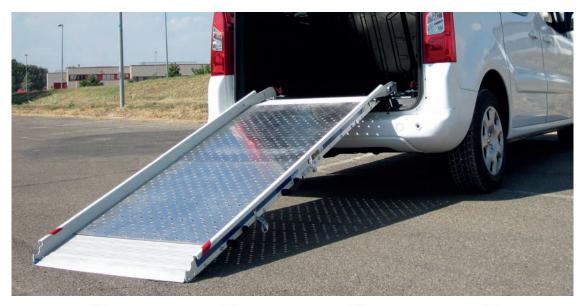

# WM SUPERLIGHT

REMOVABLE, LIGHT-WEIGHT AND PRACTI-CAL LOADING RAMP WITH ANODISED AL-UMINIUM ANTI-SLIP PLATFORM.

Anti-slip aluminium platform with relief pattern

Safety edges (6 cm)

Gas strut for easy handling

Quick release and coupling.

DEPLOYMENT: The WM Superlight is extremely lightweight, using both spring and gas strut assistance. An external swivel kit is supplied on request, making it possible to gain access to the van like a second door.

**REMOVABILITY AND TRANSPORT:** Quick release handles allow for easy removal of the ramp, leaving the load area unobstructed. The keyhole locating plates allow for easy and quick transfer between vehicles.