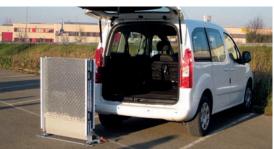

# WM SUPERLIGHT

REMOVABLE, LIGHT-WEIGHT AND PRACTI-CAL LOADING RAMP WITH ANODISED AL-UMINIUM ANTI-SLIP PLATFORM.

Anti-slip aluminium platform with relief pattern

Safety edges (6 cm)

Gas strut for easy handling

## **APPLICATION SECTORS**

MEDICAL

**AMBULANCES** 

DISABLED USERS PASSENGER TRANSPORT

| ALL MODELS | A<br>(mm) | L<br>(mm) | L2<br>(mm) | H<br>(mm) | P<br>(mm) | P1<br>(mm) | P2<br>(mm) | Capac.<br>(kg) | Weight*<br>(kg) |
|------------|-----------|-----------|------------|-----------|-----------|------------|------------|----------------|-----------------|
| SUPERLIGHT | 2000      | 1100      | 850        | 1085      | 215       | 345        | 60         | 250            | 40              |
| SUPERLIGHT | 2250      | 1100      | 850        | 1210      | 215       | 345        | 60         | 250            | 45              |
| SUPERLIGHT | 2500      | 1100      | 850        | 1335      | 215       | 345        | 60         | 250            | 50              |