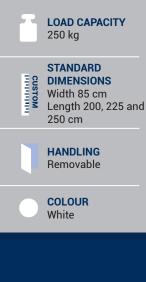

### LOAD CAPACITY: UP TO 250 KG

# WM SUPERLIGHT

REMOVABLE, LIGHT-WEIGHT AND PRACTI-CAL LOADING RAMP WITH ANODISED AL-UMINIUM ANTI-SLIP PLATFORM.

Anti-slip aluminium platform with relief pattern

Safety edges (6 cm)

Gas strut for easy handling