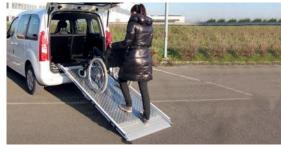

# WM SUPERLIGHT

REMOVABLE, LIGHT-WEIGHT AND PRACTI-CAL LOADING RAMP WITH ANODISED AL-UMINIUM ANTI-SLIP PLATFORM.

Anti-slip aluminium platform with relief pattern

Safety edges (6 cm)

Gas strut for easy handling

Quick release and coupling.

DEPLOYMENT: The WM Superlight is extremely lightweight, using both spring and gas strut assistance. An external swivel kit is supplied on request, making it possible to gain access to the van like a second door.

**REMOVABILITY AND TRANSPORT:** Quick release handles allow for easy removal of the ramp, leaving the load area unobstructed. The keyhole locating plates allow for easy and quick transfer between vehicles.