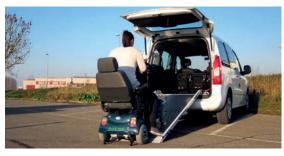

## **APPLICATION SECTORS**

MEDICAL

**AMBULANCES** 

DISABLED USERS PASSENGER TRANSPORT

| ALL MODELS | A<br>(mm) | L<br>(mm) | L2<br>(mm) | H<br>(mm) | P<br>(mm) | P1<br>(mm) | P2<br>(mm) | Capac.<br>(kg) | Weight*<br>(kg) |
|------------|-----------|-----------|------------|-----------|-----------|------------|------------|----------------|-----------------|
| SUPERLIGHT | 2000      | 1100      | 850        | 1085      | 215       | 345        | 60         | 250            | 40              |
| SUPERLIGHT | 2250      | 1100      | 850        | 1210      | 215       | 345        | 60         | 250            | 45              |
| SUPERLIGHT | 2500      | 1100      | 850        | 1335      | 215       | 345        | 60         | 250            | 50              |