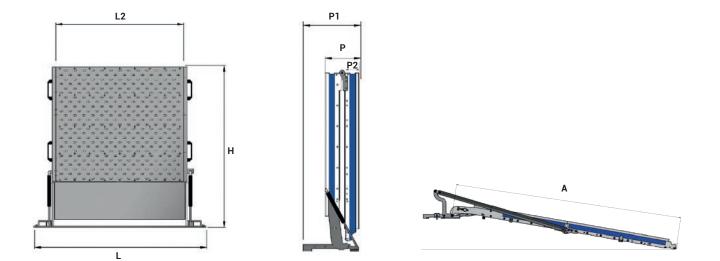

## **APPLICATION SECTORS**

MEDICAL

**AMBULANCES** 

DISABLED USERS PASSENGER TRANSPORT

| ALL MODELS | A<br>(mm) | L<br>(mm) | L2<br>(mm) | H<br>(mm) | P<br>(mm) | P1<br>(mm) | P2<br>(mm) | Capac.<br>(kg) | Weight*<br>(kg) |
|------------|-----------|-----------|------------|-----------|-----------|------------|------------|----------------|-----------------|
| SUPERLIGHT | 2000      | 1100      | 850        | 1085      | 215       | 345        | 60         | 250            | 40              |
| SUPERLIGHT | 2250      | 1100      | 850        | 1210      | 215       | 345        | 60         | 250            | 45              |
| SUPERLIGHT | 2500      | 1100      | 850        | 1335      | 215       | 345        | 60         | 250            | 50              |