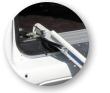

# WM SUPERLIGHT

REMOVABLE, LIGHT-WEIGHT AND PRACTI-CAL LOADING RAMP WITH ANODISED AL-UMINIUM ANTI-SLIP PLATFORM.

Anti-slip aluminium platform with relief pattern

Safety edges (6 cm)

Gas strut for easy handling

Quick release and coupling.

DEPLOYMENT: The WM Superlight is extremely lightweight, using both spring and gas strut assistance. An external swivel kit is supplied on request, making it possible to gain access to the van like a second door.