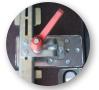

**REMOVABILITY AND TRANSPORT:** Quick release handles allow for easy removal of the ramp, leaving the load area unobstructed. The keyhole locating plates allow for easy and quick transfer between vehicles.