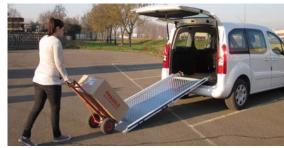

# WM SUPERLIGHT

REMOVABLE, LIGHT-WEIGHT AND PRACTI-CAL LOADING RAMP WITH ANODISED AL-UMINIUM ANTI-SLIP PLATFORM.

Anti-slip aluminium platform with relief pattern

Safety edges (6 cm)

Gas strut for easy handling

Quick release and coupling.

DEPLOYMENT: The WM Superlight is extremely lightweight, using both spring and gas strut assistance. An external swivel kit is supplied on request, making it possible to gain access to the van like a second door.

**REMOVABILITY AND TRANSPORT:** Quick release handles allow for easy removal of the ramp, leaving the load area unobstructed. The keyhole locating plates allow for easy and quick transfer between vehicles.